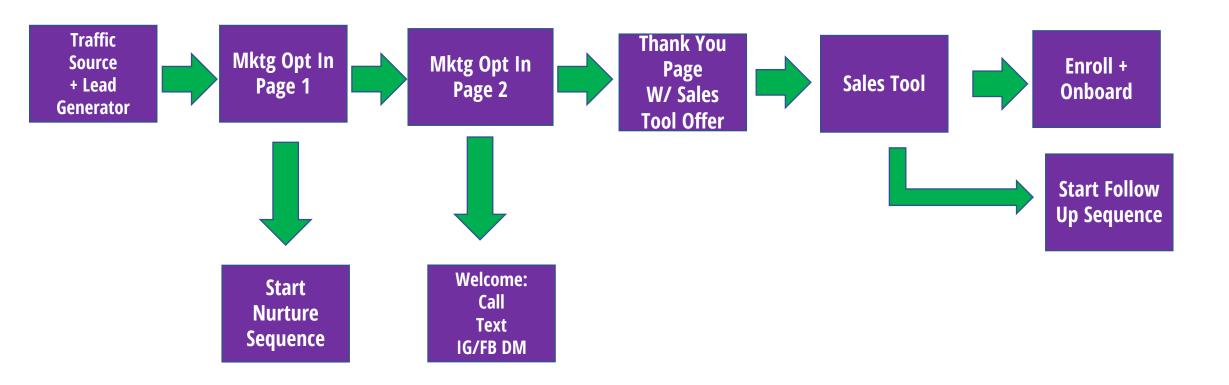

#### **IFU Recommended Business Success Formula General**





# IFU Recommended Business Success Formula – Discovery Session





#### IFU Recommended Business Success Formula- Enrollment Webinar





### IFU Recommended Business Success Formula – Challenge to Enrollment Webinar





#### IFU Recommended Business Success Formula – Video Series to Enrollment Webinar









### IFU Recommended Business Success Formula – Speaking Engagement to Discovery Session



## **IFU Recommended Business Success Formula – Discovery Session**



### IFU Recommended Business Success Formula – Speaking to Application for Enrollment Webinar





#### IFU Recommended Business Success Formula Ads to Webinar to Application For Enrollment Webinar



## IFU Recommended Business Success Formula Ads to Webinar to Discovery Session