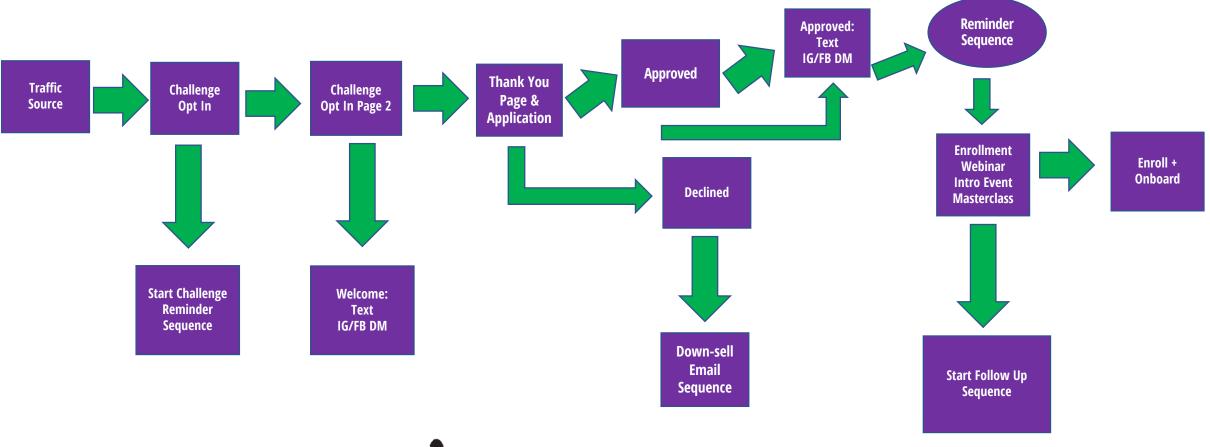

#### **IFU Recommended Business Success Formula General**





# IFU Recommended Business Success Formula – Discovery Session





#### IFU Recommended Business Success Formula- Enrollment Webinar





### IFU Recommended Business Success Formula – Challenge to Enrollment Webinar





#### IFU Recommended Business Success Formula – Video Series to Enrollment Webinar









### IFU Recommended Business Success Formula – Speaking Engagement to Discovery Session



## **IFU Recommended Business Success Formula – Discovery Session**



### IFU Recommended Business Success Formula – Speaking to Application for Enrollment Webinar





#### IFU Recommended Business Success Formula Ads to Webinar to Application For Enrollment Webinar



## IFU Recommended Business Success Formula Ads to Webinar to Discovery Session