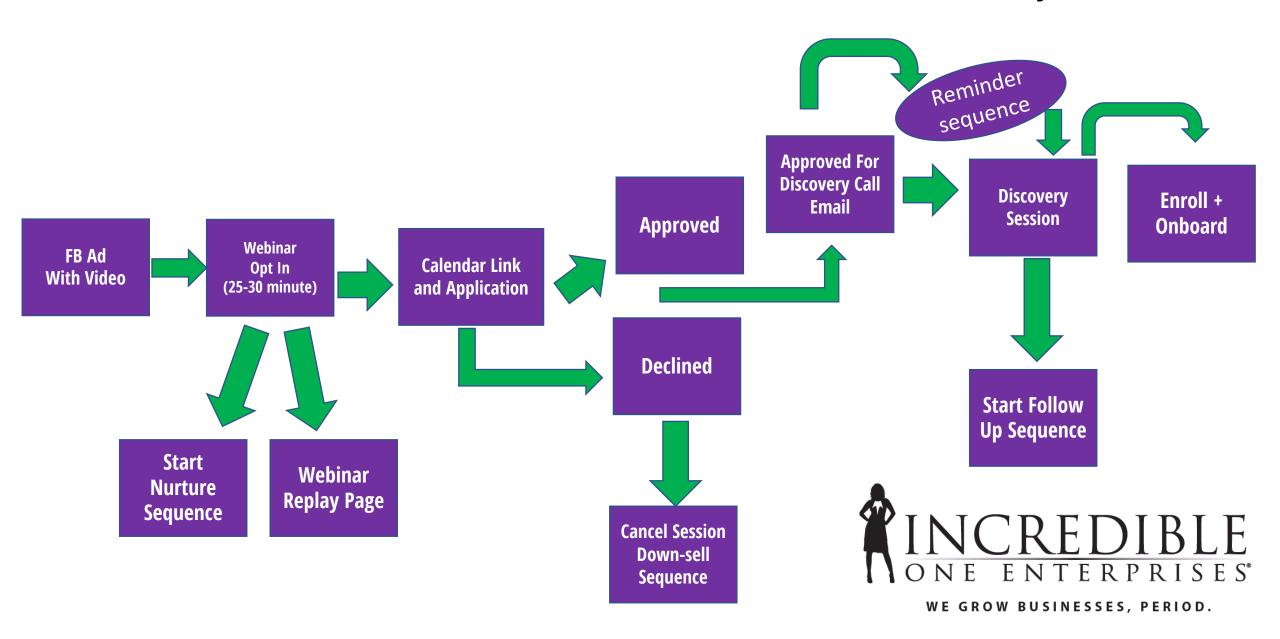

# IFU Recommended Business Success Formula – Discovery Session

## **IFU Recommended Business Success Formula – Discovery Session**

## IFU Recommended Business Success Formula Ads to Webinar to Discovery Session