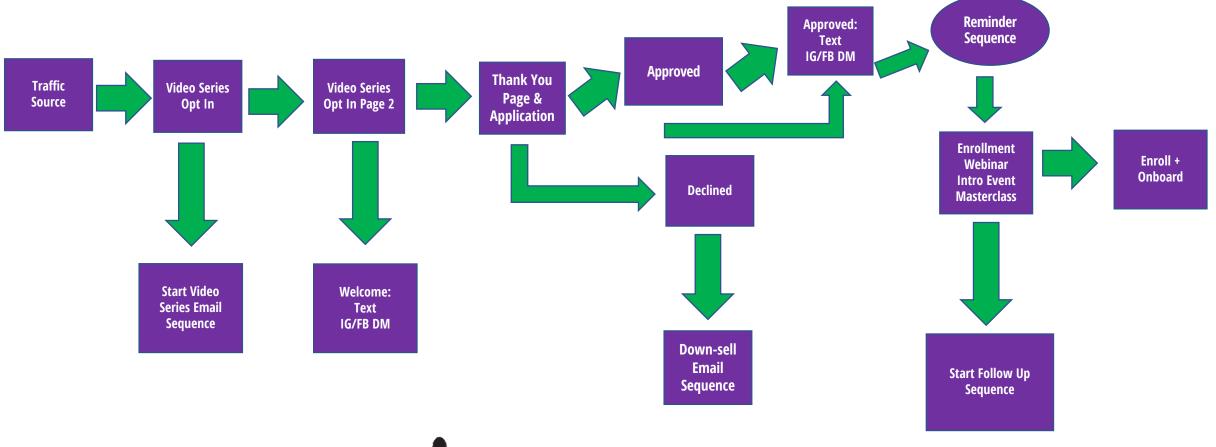

#### IFU Recommended Business Success Formula – Video Series to Enrollment Webinar