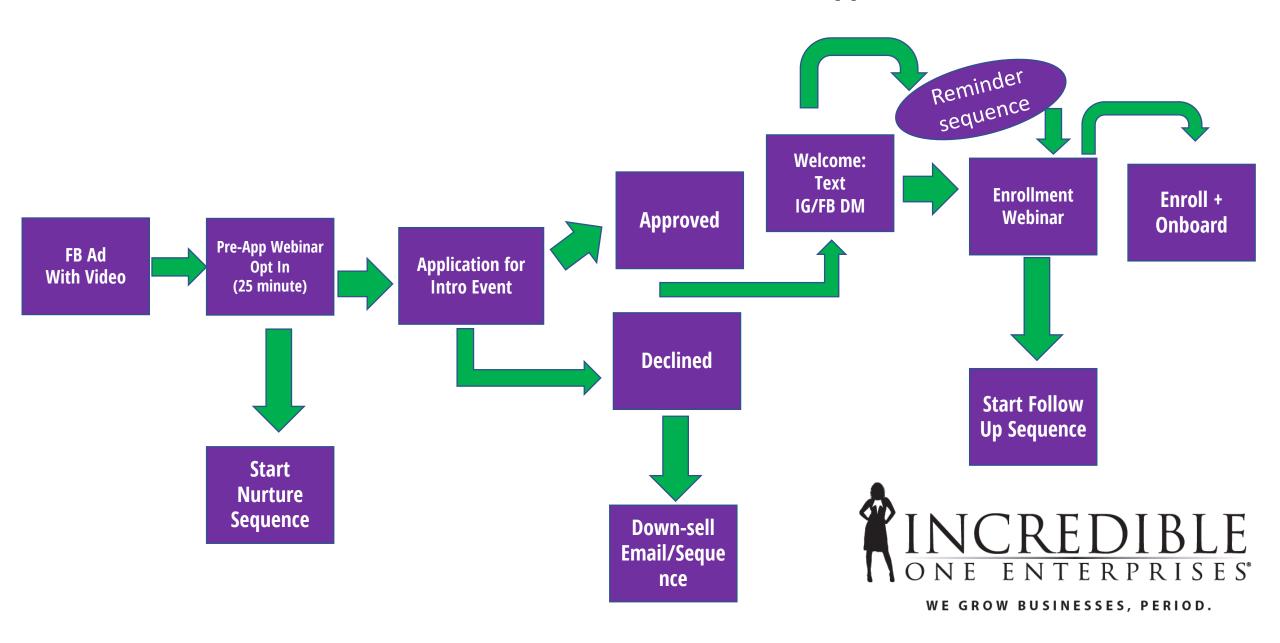

#### IFU Recommended Business Success Formula- Enrollment Webinar

#### IFU Recommended Business Success Formula Ads to Webinar to Application For Enrollment Webinar