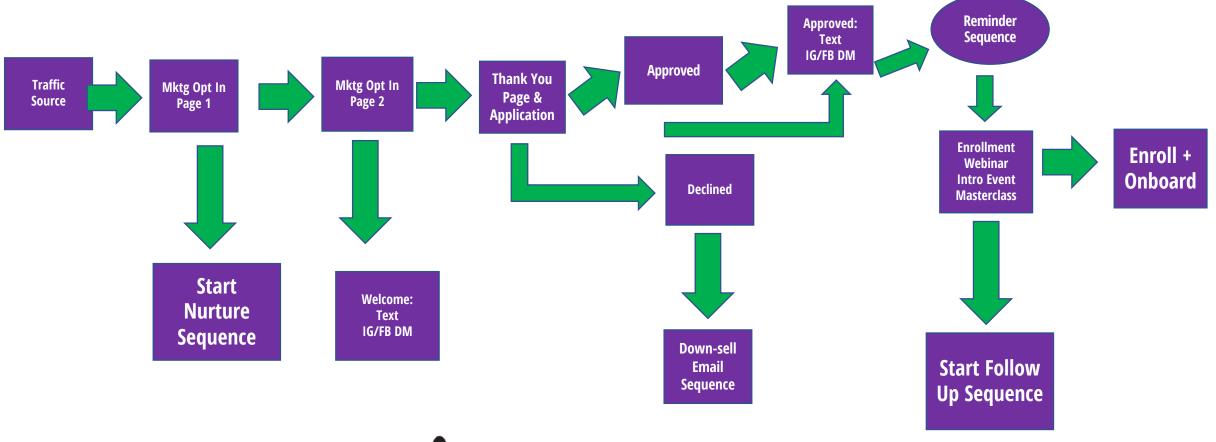

#### **IFU Recommended Business Success Formula General**





# IFU Recommended Business Success Formula – Discovery Session





#### IFU Recommended Business Success Formula- Enrollment Webinar





### IFU Recommended Business Success Formula – Challenge to Enrollment Webinar





#### IFU Recommended Business Success Formula – Video Series to Enrollment Webinar









### IFU Recommended Business Success Formula – Speaking Engagement to Discovery Session



## **IFU Recommended Business Success Formula – Discovery Session**



### IFU Recommended Business Success Formula – Speaking to Application for Enrollment Webinar





#### IFU Recommended Business Success Formula Ads to Webinar to Application For Enrollment Webinar



## IFU Recommended Business Success Formula Ads to Webinar to Discovery Session