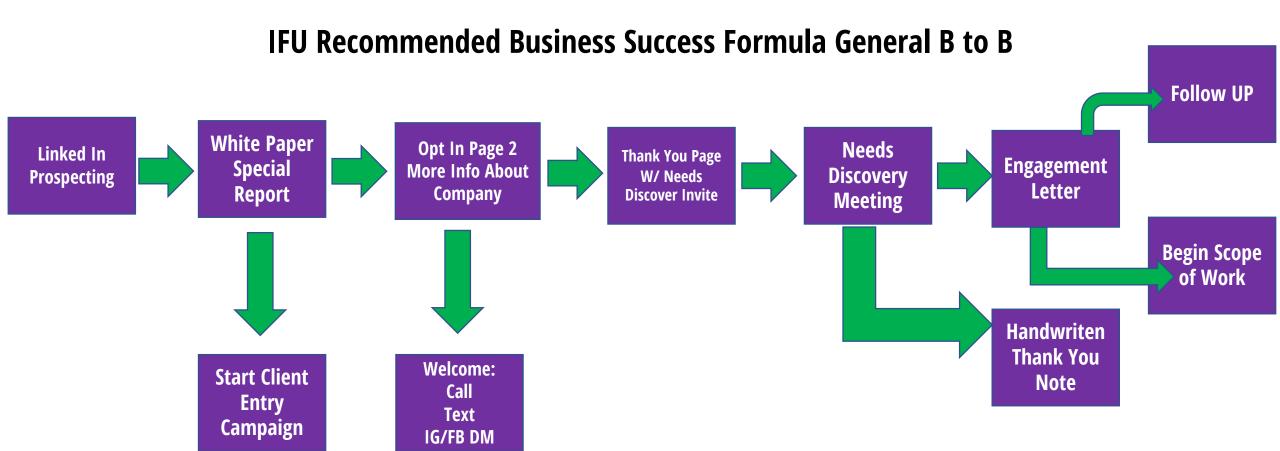

#### **IFU Recommended Business Success Formula General**





# IFU Recommended Business Success Formula – Discovery Session





#### IFU Recommended Business Success Formula- Enrollment Webinar





### IFU Recommended Business Success Formula – Challenge to Enrollment Webinar





#### IFU Recommended Business Success Formula – Video Series to Enrollment Webinar









### IFU Recommended Business Success Formula – Speaking Engagement to Discovery Session



## **IFU Recommended Business Success Formula – Discovery Session**



### IFU Recommended Business Success Formula – Speaking to Application for Enrollment Webinar





#### IFU Recommended Business Success Formula Ads to Webinar to Application For Enrollment Webinar



## IFU Recommended Business Success Formula Ads to Webinar to Discovery Session