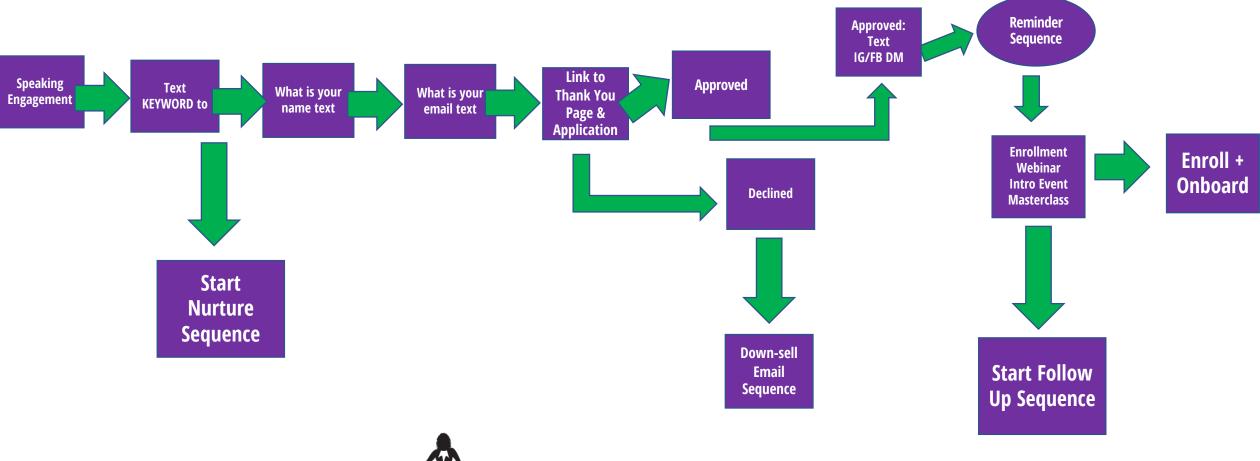

### IFU Recommended Business Success Formula – Speaking Engagement to Discovery Session

### IFU Recommended Business Success Formula – Speaking to Application for Enrollment Webinar