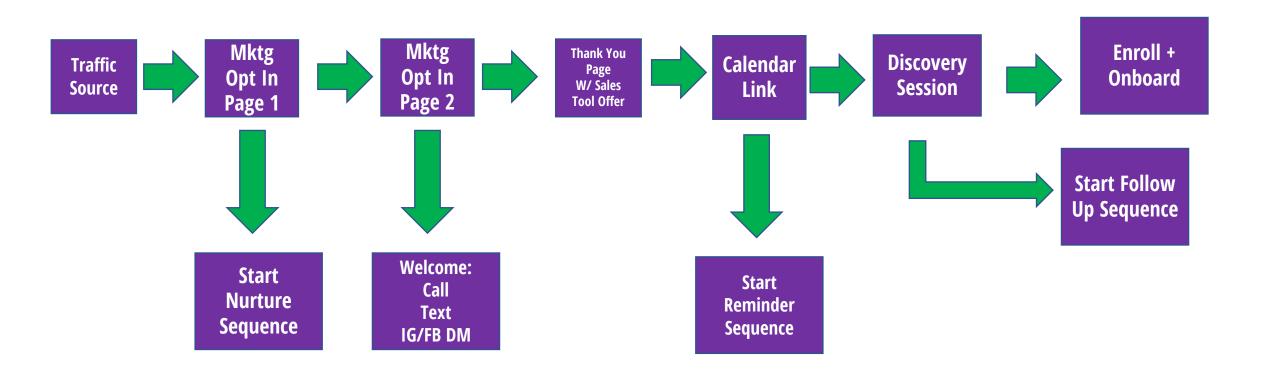

# IFU Recommended Business Success Formula – Discovery Session

## **IFU Recommended Business Success Formula – Discovery Session**