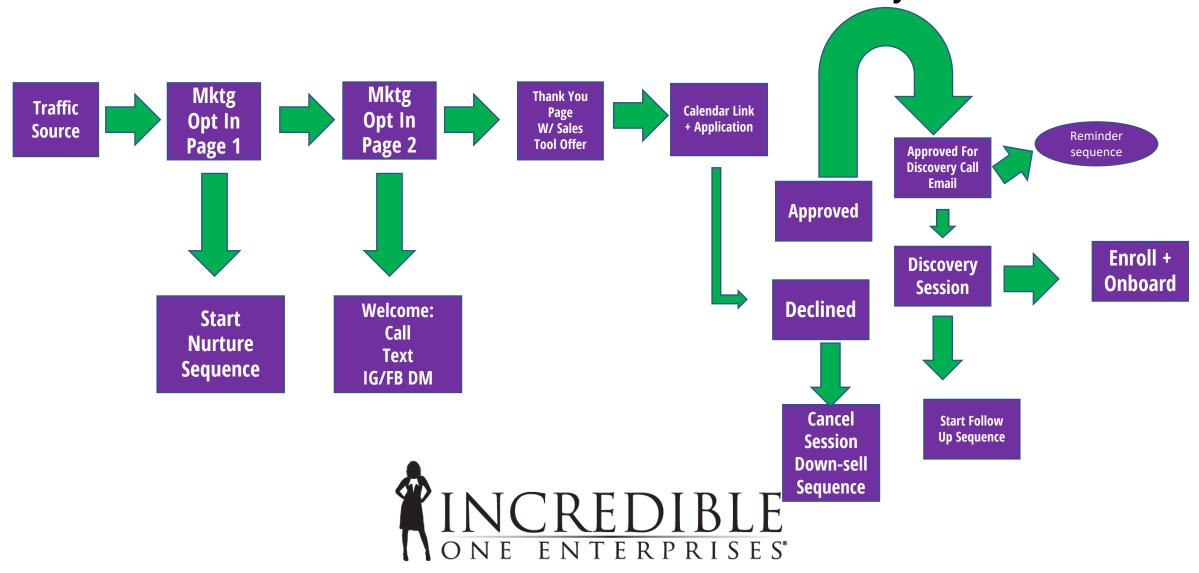

#### **IFU Recommended Business Success Formula General**





# IFU Recommended Business Success Formula – Discovery Session





#### IFU Recommended Business Success Formula- Enrollment Webinar





### IFU Recommended Business Success Formula – Challenge to Enrollment Webinar





#### IFU Recommended Business Success Formula – Video Series to Enrollment Webinar









### IFU Recommended Business Success Formula – Speaking Engagement to Discovery Session



## **IFU Recommended Business Success Formula – Discovery Session**



### IFU Recommended Business Success Formula – Speaking to Application for Enrollment Webinar





#### IFU Recommended Business Success Formula Ads to Webinar to Application For Enrollment Webinar



## IFU Recommended Business Success Formula Ads to Webinar to Discovery Session