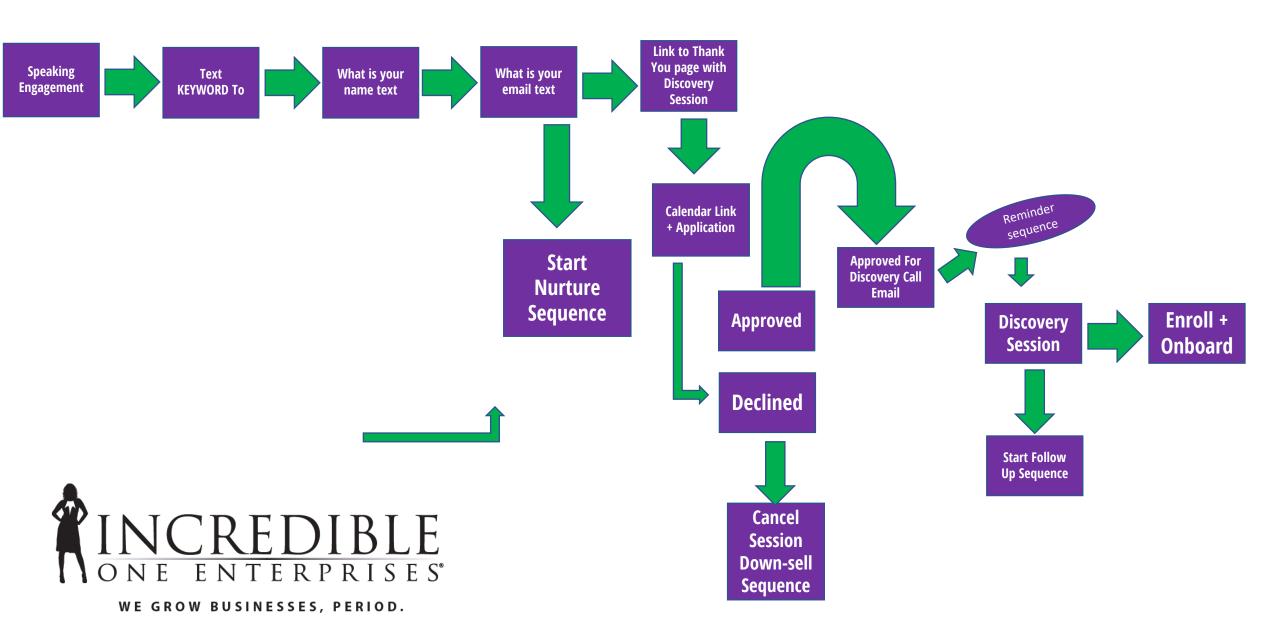

### IFU Recommended Business Success Formula – Speaking Engagement to Discovery Session